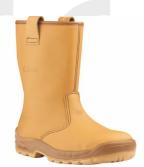

France

**Description** 

PPE Type: a safety footwear

Product reference : JALASKA SAS

Article code : J0266

Construction and material of outsole: INJECTE PU/PU

**Pictures:** 

S3 SRC

Classification: I Category: S3 SRC

Size range: 36-48 Slip resistance: SRC

Toecap nature : Metallic Insert nature : Metallic

At the date of certificate the product is in compliance with Annex XVII of REACh regulation (n° 1907/2006 and revisions)